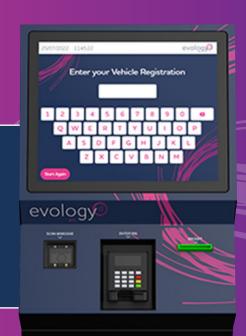

## Option 3

This indoor payment machine with contactless card payment devices, as well as barcode scanners, RFID card readers, receipt printers and high bright daylight viewable touchscreen to deliver a premium self-service payment experience.

#### **Specifications**

✓ CARD PAYMENTS ✓ ON-SCREEN ALPHA-NUMERIC KEYPAD

✓ CONTACTLESS ✓ DAYLIGHT VIEWABLE SCREEN

✓ TICKET PRINTING ✓ CUSTOM BRANDED

√ 3G/4G CONNECTIVITY 
✓ FLOOR STANDING OPTION