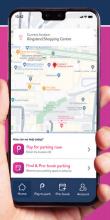

# Evology parking app

All of payment machines also include access to our Evology Parking app, which adds an additional easy-to-use option for visitors on your car park.