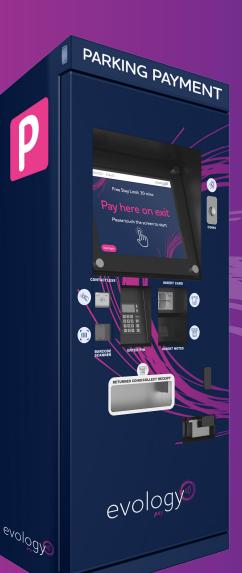

### Option 1

This outdoor payment machine is just one of our options to support easy pay and display parking across your site. The 'Omnia+' is equipped with unattended contactless card payment devices, a coin recycler, a note acceptor, a receipt printer, and a high bright daylight viewable touch screen. This machine also houses an internal thermostat and heating system to maintain optimum operation temperatures in outdoor environments.

By using this pay on exit solution you can increase revenue due to extended dwell time and reduce complaints with an easy-to-use system. The VRM lookup increases payment accuracy making this an optimal solution for your customers.

#### **Specifications**

✓ CARD PAYMENTS ✓ 19" FULL COLOUR TOUCH SCREEN

✓ CHANGE DISPENSING 
✓ TICKETING

✓ FRONT ACCESS ✓ CUSTOM BRANDED

✓ CASH PAYMENTS ✓ 3G / 4G OPTION