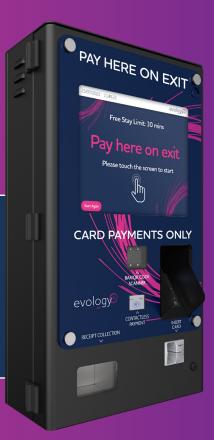

## Option 2

This outdoor wall-mounted unit can be fitted with an unattended chip, pin, and contactless card payment devices, as well as barcode scanners, RFID card readers, receipt printers and high bright daylight viewable touchscreen to deliver a premium self-service payment experience.

#### **Specifications**

✓ CARD PAYMENTS ✓ ON-SCREEN ALPHA-NUMERIC KEYPAD

✓ CONTACTLESS ✓ DAYLIGHT VIEWABLE SCREEN

✓ TICKET PRINTING ✓ CUSTOM BRANDED

√ 3G/4G CONNECTIVITY
 ✓ FLOOR STANDING OPTION